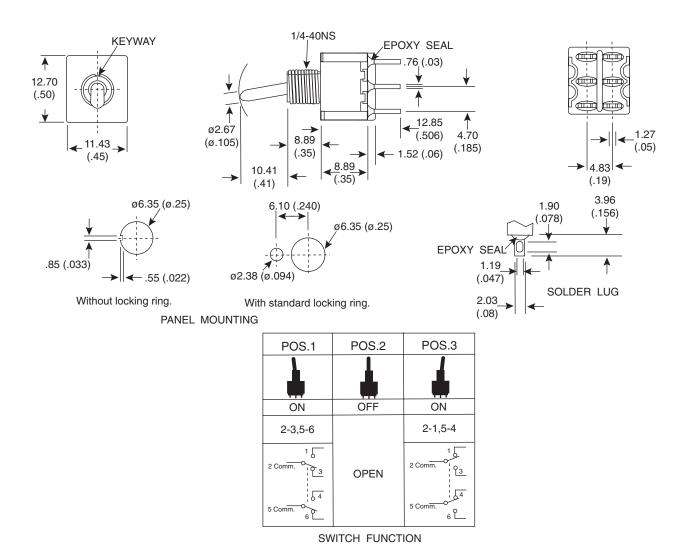

**Last Update:** 06-11-12 **Ref.** #: MS-100746

# Dimensions: mm (In.)



## **Electrical Specifications:**

- Electrical Life: 40,000 make-and-break cycles at full load
- Contact Resistance: 10mΩ max. initial @ 2-4VDC 100mA
- Insulation Resistance: 1,000M $\Omega$  min.
- Dielectric Strength: 1,000 V RMS @ sea level
- Operating Temperature: -30°C to 85°C
- Rating: 2A / 250VAC; 5A / 120VA or 28VDC

### **Mechanical Specifications:**

Operating Temperature: -30° C to +85° C

#### Note:

RoHS compliant by exemption

#### Materials:

- Case: Diallyl phthalate (DAP)
- Actuator: Brass, chrome plated
- Bushing: Brass, nickel plated
- Housing: Stainless Steel
- Terminal / Contact: Silver or Gold plated

Toggle Switch
108-1MD3T1B1M1QE-EVX



Available from Mouser Electronics

www.mouser.com

1-800-346-6873